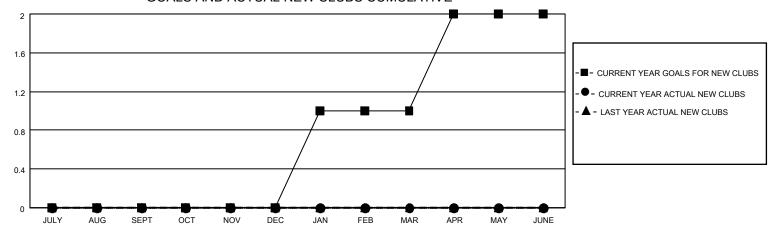

## GOALS AND ACTUAL NEW CLUBS CUMULATIVE

## MONTHLY MEMBERSHIP PROGRESS REPORT

LOCATION TEXAS District 2 A2 Results as of: 8/31/2020

| Clubs         |               |             |               | Members               |                        |                         |                                                    |  |
|---------------|---------------|-------------|---------------|-----------------------|------------------------|-------------------------|----------------------------------------------------|--|
|               | RESULTS FOR   | R 2020-2021 |               | RESULTS FOR 2020-2021 |                        |                         |                                                    |  |
| QUARTER       | NEW CLUB GOAL | NEW CLUBS   | DROPPED CLUBS | QUARTER MEMI          | BER GROWTH NET<br>GOAL | MEMBER GROWTH<br>ACTUAL | DROPPED<br>MEMBERS ACTUAL<br>(including transfers) |  |
| JULY/AUG/SEPT | 0             | 0           | 0             | JULY/AUG/SEPT         | 35                     | 8                       | 32                                                 |  |
| OCT/NOV/DEC   | 0             | 0           | 0             | OCT/NOV/DEC           | 35                     | 0                       | 0                                                  |  |
| JAN/FEB/MAR   | 1             | 0           | 0             | JAN/FEB/MAR           | 35                     | 0                       | 0                                                  |  |
| APR/MAY/JUNE  | 1             | 0           | 0             | APR/MAY/JUNE          | 35                     | 0                       | 0                                                  |  |