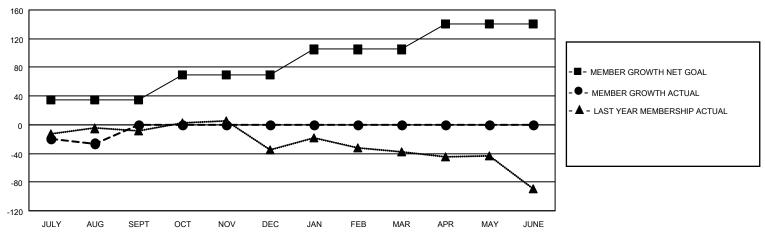

## GOALS AND ACTUAL MEMBERS CUMULATIVE

| DROPPED CLUBS: 0 |    | 5 CLUBS OF 63 ADDED 1 OR MORE<br>NEW MEMBERS | GENDER DISTRIBUTION             |              |     |
|------------------|----|----------------------------------------------|---------------------------------|--------------|-----|
|                  |    | INEW MEMBERS                                 | MALE                            | 977 (61.10%) |     |
|                  |    |                                              | FEMALE                          | 622 (38.90%) |     |
| DROPPED MEMBERS  |    |                                              |                                 | ,            |     |
| DECEASED         | 8  | CLICK HERE FOR CUMULATIVE                    | TOTAL FAMILY UNIT MEMBERS       |              | 306 |
| CLUB CANCELLED 0 |    | MEMBERSHIP DATA                              |                                 |              | 455 |
| OTHER            | 24 |                                              | FAMILY MEMBERS PAYING HALF DUES |              | 155 |
| TOTAL            | 32 |                                              | DOEG                            |              |     |

## MONTHLY MEMBERSHIP PROGRESS REPORT

LOCATION TEXAS District 2 A2 Results as of: 8/31/2020

| Clubs         |               |             |               | Members               |                        |                         |                                                    |  |
|---------------|---------------|-------------|---------------|-----------------------|------------------------|-------------------------|----------------------------------------------------|--|
|               | RESULTS FOR   | R 2020-2021 |               | RESULTS FOR 2020-2021 |                        |                         |                                                    |  |
| QUARTER       | NEW CLUB GOAL | NEW CLUBS   | DROPPED CLUBS | QUARTER MEMI          | BER GROWTH NET<br>GOAL | MEMBER GROWTH<br>ACTUAL | DROPPED<br>MEMBERS ACTUAL<br>(including transfers) |  |
| JULY/AUG/SEPT | 0             | 0           | 0             | JULY/AUG/SEPT         | 35                     | 8                       | 32                                                 |  |
| OCT/NOV/DEC   | 0             | 0           | 0             | OCT/NOV/DEC           | 35                     | 0                       | 0                                                  |  |
| JAN/FEB/MAR   | 1             | 0           | 0             | JAN/FEB/MAR           | 35                     | 0                       | 0                                                  |  |
| APR/MAY/JUNE  | 1             | 0           | 0             | APR/MAY/JUNE          | 35                     | 0                       | 0                                                  |  |